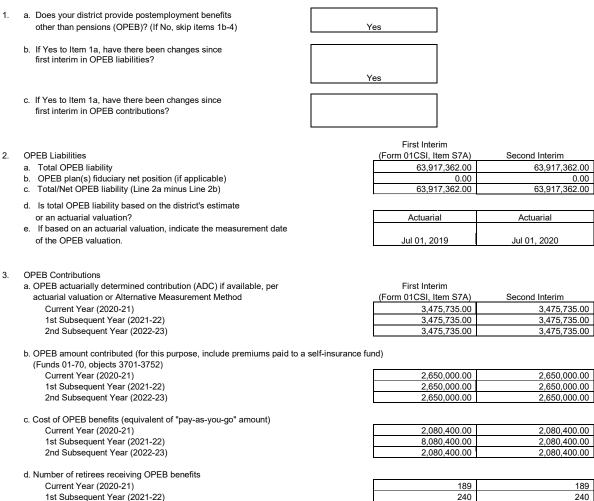

Γ

٦

|     | EMENTAL INFORMATION (co                        |                                                                                                                                                                                               | No  | Yes |
|-----|------------------------------------------------|-----------------------------------------------------------------------------------------------------------------------------------------------------------------------------------------------|-----|-----|
| S6  | Long-term Commitments                          | Does the district have long-term (multiyear) commitments or debt agreements?                                                                                                                  |     | x   |
|     |                                                | <ul> <li>If yes, have annual payments for the current or two subsequent<br/>fiscal years increased over prior year's (2019-20) annual<br/>payment?</li> </ul>                                 |     | x   |
|     |                                                | <ul> <li>If yes, will funding sources used to pay long-term commitments<br/>decrease or expire prior to the end of the commitment period, or<br/>are they one-time sources?</li> </ul>        | x   |     |
| S7a | Postemployment Benefits<br>Other than Pensions | Does the district provide postemployment benefits other than pensions (OPEB)?                                                                                                                 |     | x   |
|     |                                                | <ul> <li>If yes, have there been changes since first interim in OPEB<br/>liabilities?</li> </ul>                                                                                              |     | x   |
| S7b | Other Self-insurance<br>Benefits               | Does the district operate any self-insurance programs (e.g., workers' compensation)?                                                                                                          |     | x   |
|     |                                                | <ul> <li>If yes, have there been changes since first interim in self-<br/>insurance liabilities?</li> </ul>                                                                                   | x   |     |
| S8  | Status of Labor Agreements                     | As of second interim projections, are salary and benefit negotiations<br>still unsettled for:                                                                                                 |     |     |
|     |                                                | Certificated? (Section S8A, Line 1b)                                                                                                                                                          |     | Х   |
|     |                                                | <ul> <li>Classified? (Section S8B, Line 1b)</li> </ul>                                                                                                                                        |     | Х   |
|     |                                                | <ul> <li>Management/supervisor/confidential? (Section S8C, Line 1b)</li> </ul>                                                                                                                | n/a |     |
| S8  | Labor Agreement Budget<br>Revisions            | For negotiations settled since first interim, per Government Code<br>Section 3547.5(c), are budget revisions still needed to meet the costs<br>of the collective bargaining agreement(s) for: |     |     |
|     |                                                | Certificated? (Section S8A, Line 3)                                                                                                                                                           | n/a |     |
|     |                                                | Classified? (Section S8B, Line 3)                                                                                                                                                             | n/a |     |
| S9  | Status of Other Funds                          | Are any funds other than the general fund projected to have a negative fund balance at the end of the current fiscal year?                                                                    | x   |     |