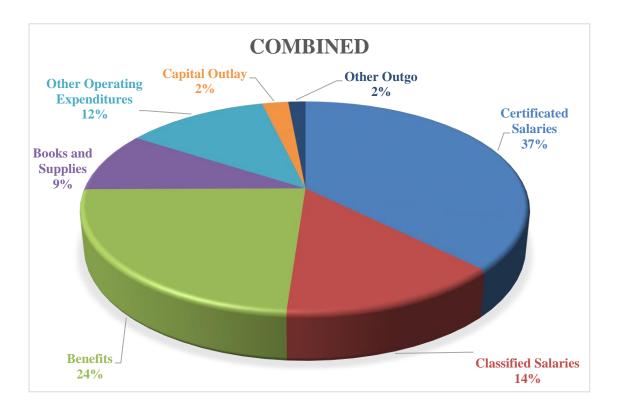

# **Operating Expenditure Components**

The General Fund is used for the majority of the functions within the District. As illustrated below, salaries and benefits comprise approximately  $\underline{84}\%$  of the District's unrestricted budget, and approximately  $\underline{75}\%$  of the total General Fund budget.

| Description                                                 | Unrestricted  | Combined      |
|-------------------------------------------------------------|---------------|---------------|
| Certificated Salaries                                       | \$93,588,708  | \$116,435,065 |
| Classified Salaries                                         | \$32,057,492  | \$42,730,027  |
| Benefits (Payroll Taxes and Health & Welfare Contributions) | \$49,670,149  | \$73,877,001  |
| Books and Supplies                                          | \$12,879,949  | \$28,681,727  |
| Other Operating Expenditures                                | \$17,043,474  | \$37,980,922  |
| Capital Outlay                                              | \$991,537     | \$6,954,144   |
| Other Outgo                                                 | \$3,058,984   | \$4,586,904   |
| TOTAL                                                       | \$209,290,293 | \$311,245,790 |

Following is a graphical representation of expenditures by percentage: