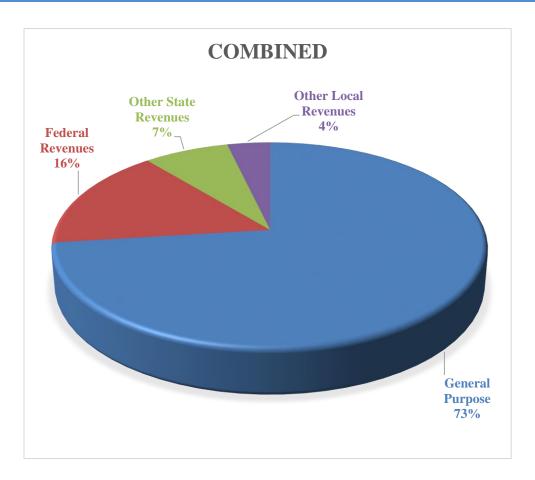

# **General Fund Revenue Components**

The District receives funding for its general operations from various sources. A summary of the major funding sources is illustrated below:

| Description                    | Unrestricted  | Combined      |
|--------------------------------|---------------|---------------|
| General Purpose Revenue (LCFF) | \$230,542,173 | \$230,542,173 |
| Federal Revenues               | \$163,708     | \$50,328,660  |
| Other State Revenues           | \$4,127,423   | \$23,147,112  |
| Other Local Revenues           | \$1,953,357   | \$11,633,811  |
| TOTAL                          | \$236,786,662 | \$315,651,757 |

Following is a graphical representation of expenditures by percentage: